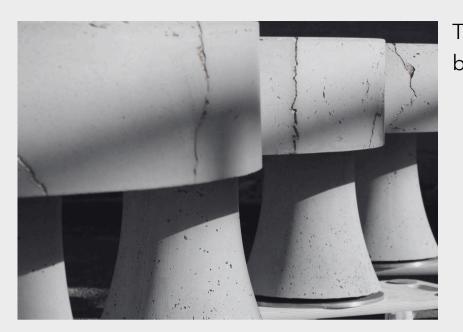

## concrete

Concrete in the design context is more than just a building material; it is a medium that conveys emotions and creates an atmosphere. The rough texture and clean lines of concrete can evoke a range of feelings, from strength and stability to calmness and serenity.

# CONCRETE METS METS COCKTAIL

Design-Kintsugi in relation to concrete

The classic "Alpine Martini" cocktail

### 金継ぎ - Kintsugi

Kintsugi is a Japanese art form in which broken ceramics are repaired with gold or silver, highlighting the fractures and giving the object a new beauty. When we apply this concept to concrete, a fascinating connection between tradition and modernity is created.

The bar tables are being delivered

Photo in the studio

Handmade

In the vibrant streets of Zurich, an oasis of elegance and sophistication rises - "no idea", the cocktail bar, wrapped in a design of concrete. Here, where the heart of the city pulses and the nights come alive, the raw beauty of concrete meets the art of mixology.