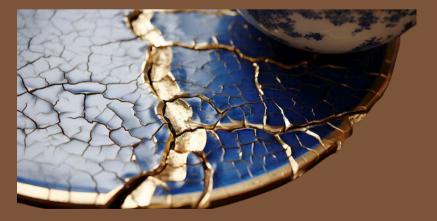

### 金継ぎ - Kintsugi

Kintsugi is a Japanese art form in which broken ceramics are repaired with gold or silver, highlighting the fractures and giving the object a new beauty. When we apply this concept to concrete, a fascinating connection between tradition and modernity is created.