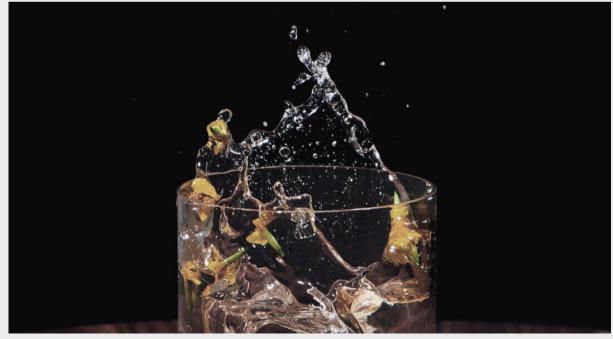

The bar tables are being delivered

Photo in the studio

Handmade

In the vibrant streets of Zurich, an oasis of elegance and sophistication rises - "no idea", the cocktail bar, wrapped in a design of concrete. Here, where the heart of the city pulses and the nights come alive, the raw beauty of concrete meets the art of mixology.

The bestseller "rice ice baby" whiskey

On-site visit in Zurich

Sketches

Planning including rendering