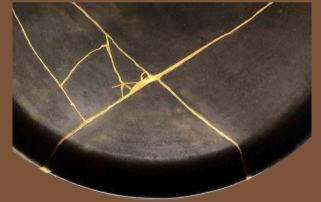

### 金継ぎ - Kintsugi

Kintsugi is a Japanese art form in which broken ceramics are repaired with gold or silver, highlighting the fractures and giving the object a new beauty. When we apply this concept to concrete, a fascinating connection between tradition and modernity is created.