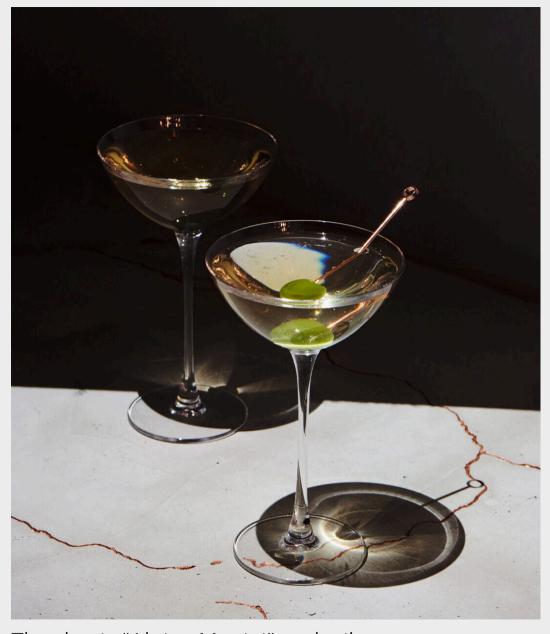

# CONCRETE METS METS COCKTAIL

Design-Kintsugi in relation to concrete

The classic "Alpine Martini" cocktail

The bar tables are being delivered

Photo in the studio

Handmade

In the vibrant streets of Zurich, an oasis of elegance and sophistication rises - "no idea", the cocktail bar, wrapped in a design of concrete. Here, where the heart of the city pulses and the nights come alive, the raw beauty of concrete meets the art of mixology.