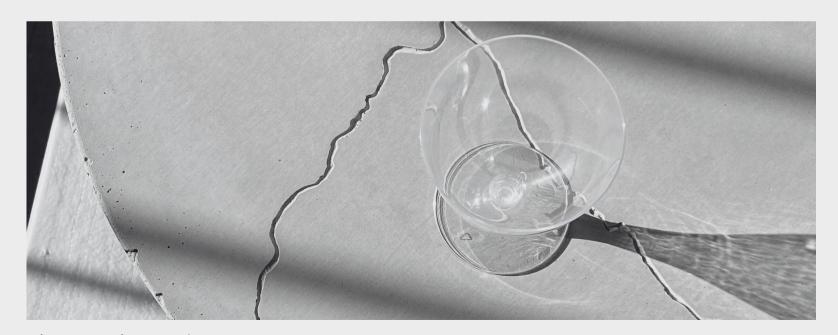

# CONCRETE METS METS COCKTAIL

Design-Kintsugi in relation to concrete

The classic "Alpine Martini" cocktail

### 金継ぎ - Kintsugi

Kintsugi is a Japanese art form in which broken ceramics are repaired with gold or silver, highlighting the fractures and giving the object a new beauty. When we apply this concept to concrete, a fascinating connection between tradition and modernity is created.