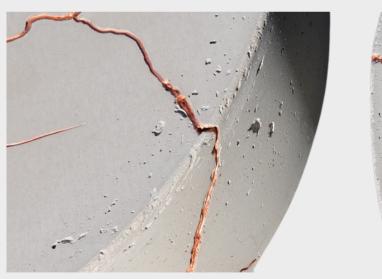

### 金継ぎ - Kintsugi

Kintsugi is a Japanese art form in which broken ceramics are repaired with gold or silver, highlighting the fractures and giving the object a new beauty. When we apply this concept to concrete, a fascinating connection between tradition and modernity is created.