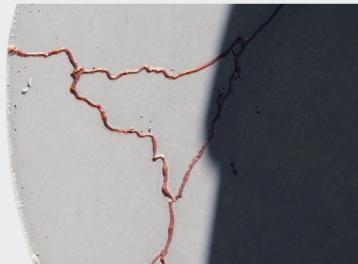

### 金継ぎ - Kintsugi

Kintsugi is a Japanese art form in which broken ceramics are repaired with gold or silver, highlighting the fractures and giving the object a new beauty. When we apply this concept to concrete, a fascinating connection between tradition and modernity is created.