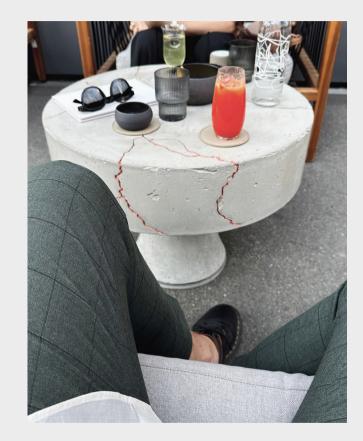

The bar tables are being delivered

Photo in the studio

Handmade

In the vibrant streets of Zurich, an oasis of elegance and sophistication rises - "no idea", the cocktail bar, wrapped in a design of concrete. Here, where the heart of the city pulses and the nights come alive, the raw beauty of concrete meets the art of mixology.