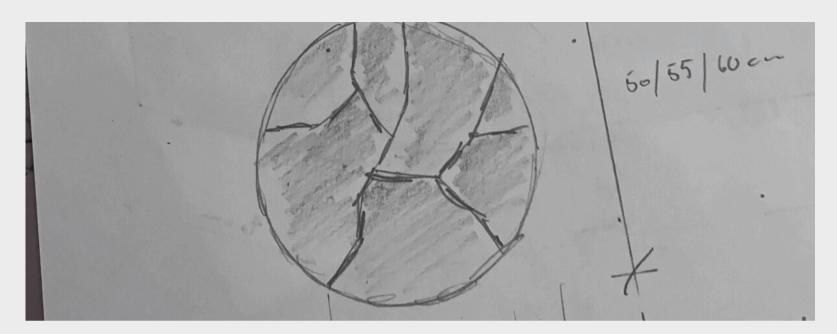

### 金継ぎ - Kintsugi

Kintsugi is a Japanese art form in which broken ceramics are repaired with gold or silver, highlighting the fractures and giving the object a new beauty. When we apply this concept to concrete, a fascinating connection between tradition and modernity is created.

The bestseller "rice ice baby" whiskey

On-site visit in Zurich

Sketches

Planning including rendering