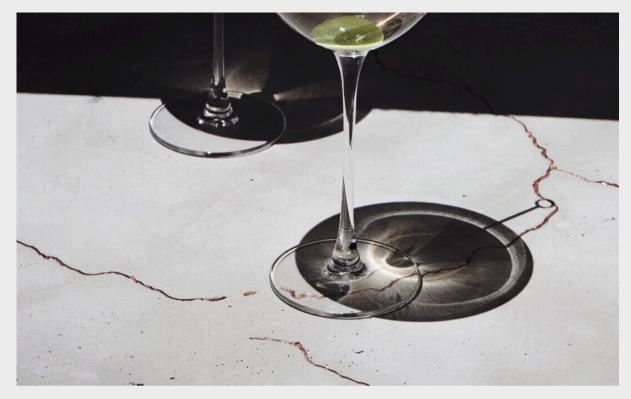

# CONCRETE METS METS COCKTAIL

Design-Kintsugi in relation to concrete

The classic "Alpine Martini" cocktail

The bar tables are being delivered

Photo in the studio

Handmade

In the vibrant streets of Zurich, an oasis of elegance and sophistication rises - "no idea", the cocktail bar, wrapped in a design of concrete. Here, where the heart of the city pulses and the nights come alive, the raw beauty of concrete meets the art of mixology.